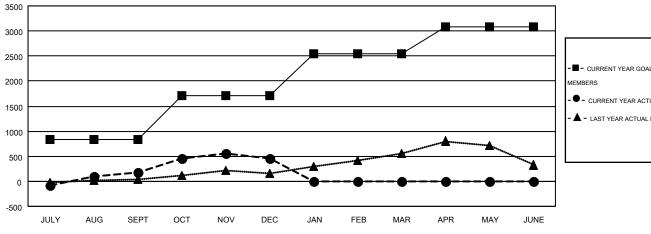

## GOALS AND ACTUAL MEMBERS CUMULATIVE

| -■- CURRENT YEAR GOALS FOR NEW    |
|-----------------------------------|
| MEMBERS                           |
| - ● - CURRENT YEAR ACTUAL MEMBERS |
| - A - LAST YEAR ACTUAL MEMBERS    |
|                                   |
|                                   |
|                                   |
|                                   |

| ] |                       |                    | Members                                |                    |                  |  |  |
|---|-----------------------|--------------------|----------------------------------------|--------------------|------------------|--|--|
|   | RESULTS FOR 2014-2015 |                    |                                        |                    |                  |  |  |
|   | QUARTER               | NEW MEMBER<br>GOAL | CHARTER AND<br>NEW<br>MEMBERS<br>ADDED | DROPPED<br>MEMBERS | NET<br>GAIN/LOSS |  |  |
| l | JULY/AUG/SEPT         | 827                | 482                                    | 298                | 184              |  |  |
| l | OCT/NOV/DEC           | 884                | 615                                    | 345                | 270              |  |  |
| l | JAN/FEB/MAR           | 835                | 0                                      | 0                  | 0                |  |  |
| l | APR/MAY/JUNE          | 545                | 0                                      | 0                  | 0                |  |  |