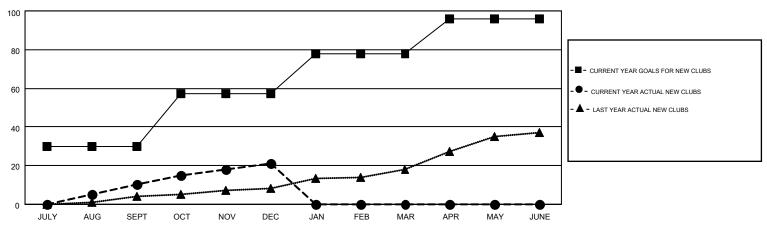

## GOALS AND ACTUAL NEW CLUBS CUMULATIVE

## GMT: V S KUKREJA

| Clubs                 |                  |           |                  |                  |  |  |  |  |
|-----------------------|------------------|-----------|------------------|------------------|--|--|--|--|
| RESULTS FOR 2014-2015 |                  |           |                  |                  |  |  |  |  |
| QUARTER               | NEW CLUB<br>GOAL | NEW CLUBS | DROPPED<br>CLUBS | NET<br>GAIN/LOSS |  |  |  |  |
| JULY/AUG/SEPT         | 30               | 10        | 16               | -6               |  |  |  |  |
| OCT/NOV/DEC           | 27               | 11        | 8                | 3                |  |  |  |  |
| JAN/FEB/MAR           | 21               | 0         | 0                | 0                |  |  |  |  |
| APR/MAY/JUNE          | 18               | 0         | 0                | 0                |  |  |  |  |